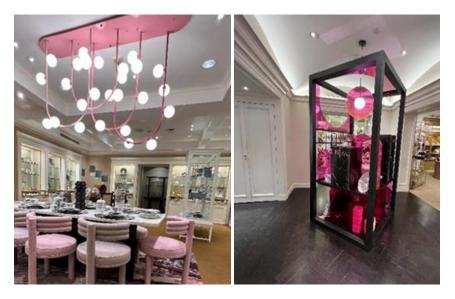

## Nina Magon Unveils Custom Bergdorf Goodman Fixtures

Nina Magon has brought her signature brand of style and opulence to New York City's hub of metropolitan luxury shopping. A pillar of Manhattan retail, Bergdorf Goodman has opened its residency lounge to a display of the Houston-based designer's collaborative lighting fixtures with Studio M and her home product line among brands like Hermès and Baccarat.

In addition to the display of products and catalogs, two show-stopping custom statement pieces were installed at the upscale department store. Designed by Magon and Studio M, these bespoke pink fixtures will permanently reside on Bergdorf's seventh floor.